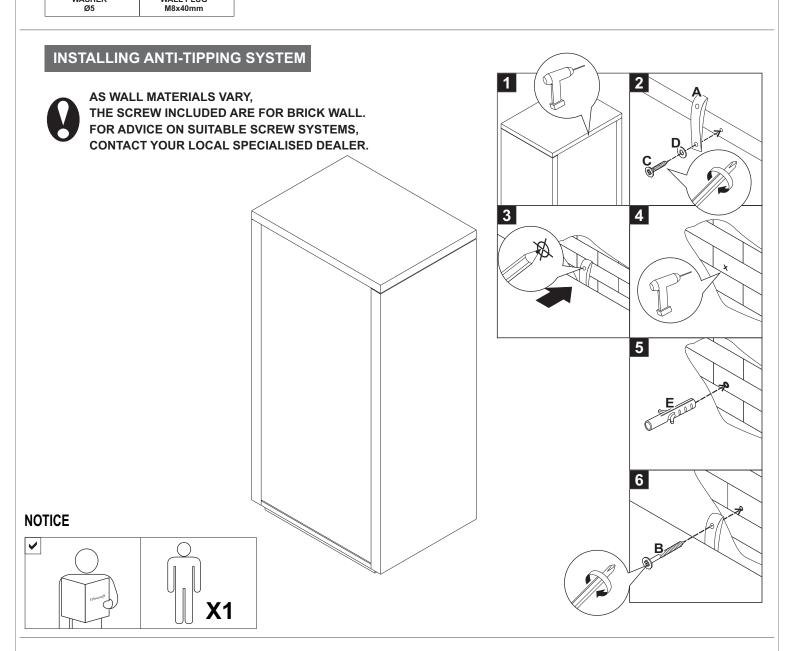

### ASSEMBLY INSTRUCTION FOR ANTI-TIPPING INSTALLATION

# HARDWARE ENCLOSED A B C (1X) BELT ANTI-TIPPING WALL SCREW M5x50mm M5x20mm D E (1X) (1X) WASHER WALL PLUG

#### **INSTRUCTION**

- 1. Use Drilling machine for hole on item
- 2. Install anti-tipping belt (A),washer (D) with M5x20mm screw (C) into the pre-drilled hole on the top back frame of the cabinet.
- 3. Using a 1/4" diameter drill bit, drill the wall at the same level as the anti-tipping belt (A) on the cabinet. Install the wall plug (E) into the hole.
- 4. Connect the anti-tipping belt (A) with wall screw (B) into the wall plug (E).