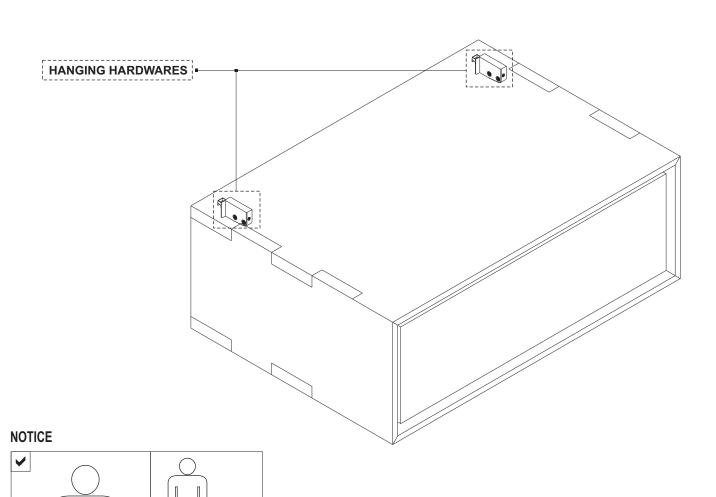

## 51224 OAK NORDIC II NIGHTSTAND - 1 DRAWER - HANGING ASSEMBLY INSTRUCTION FOR HANGING NIGHTSTAND INSTALLATION

# 51224 OAK NORDIC II NIGHTSTAND - 1 DRAWER - HANGING ASSEMBLY INSTRUCTION FOR HANGING NIGHTSTAND INSTALLATION