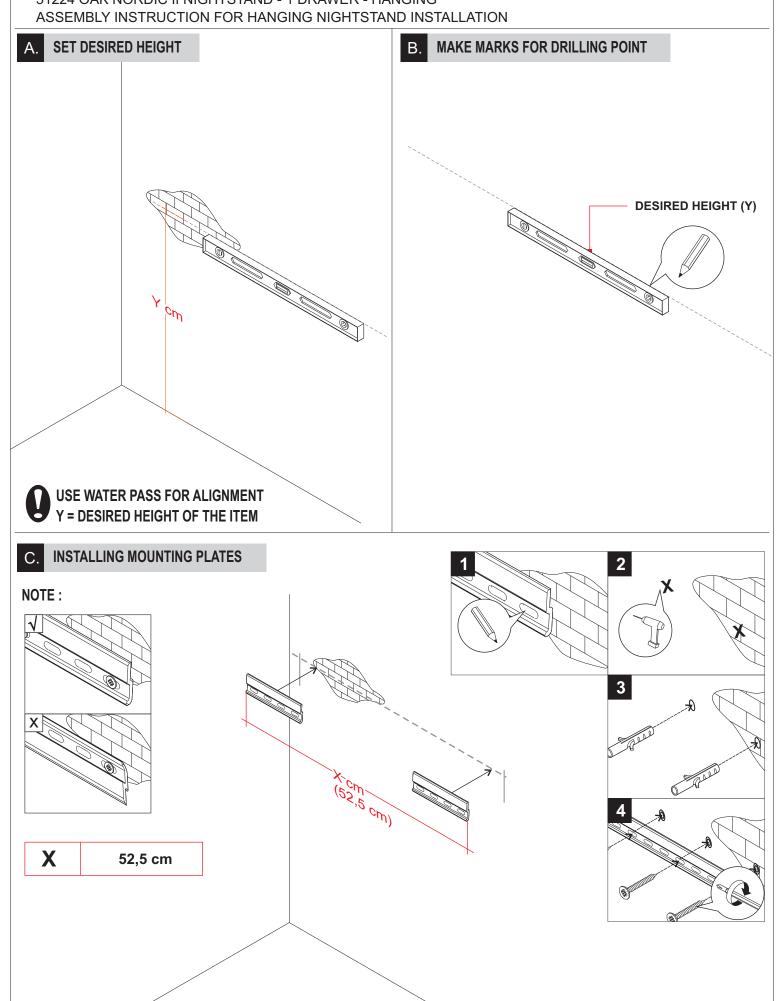

## 51224 OAK NORDIC II NIGHTSTAND - 1 DRAWER - HANGING ASSEMBLY INSTRUCTION FOR HANGING NIGHTSTAND INSTALLATION