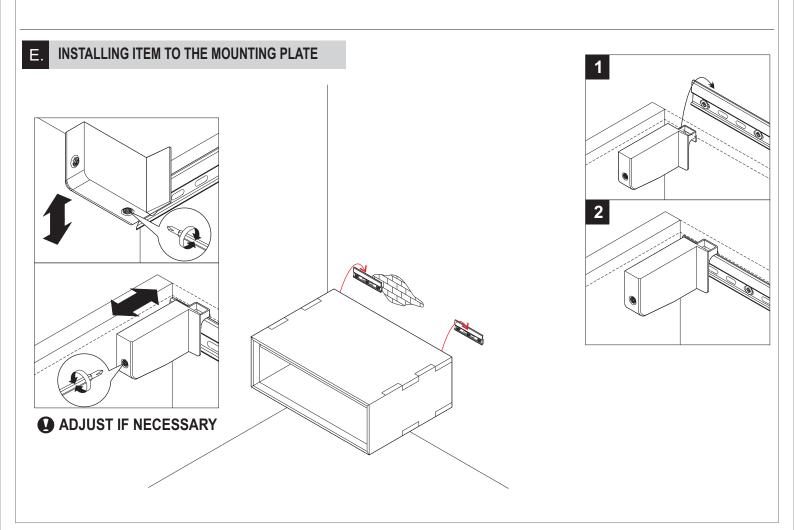

## 51224 OAK NORDIC II NIGHTSTAND - 1 DRAWER - HANGING ASSEMBLY INSTRUCTION FOR HANGING NIGHTSTAND INSTALLATION

# 51224 OAK NORDIC II NIGHTSTAND - 1 DRAWER - HANGING ASSEMBLY INSTRUCTION FOR HANGING NIGHTSTAND INSTALLATION