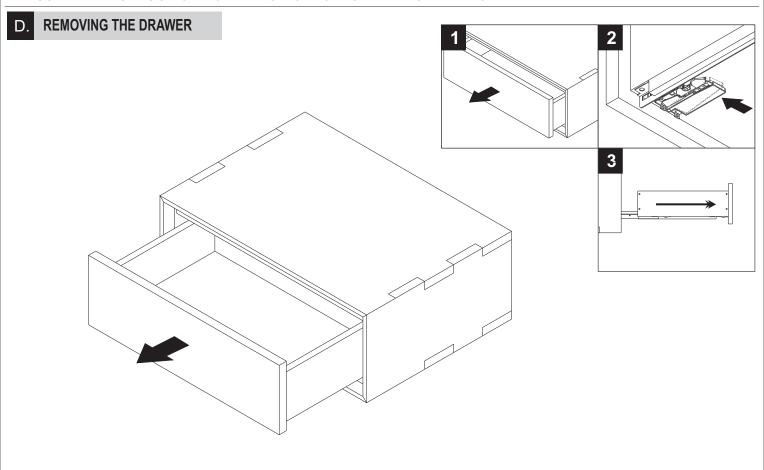

## 51224 OAK NORDIC II NIGHTSTAND - 1 DRAWER - HANGING ASSEMBLY INSTRUCTION FOR HANGING NIGHTSTAND INSTALLATION

# 51224 OAK NORDIC II NIGHTSTAND - 1 DRAWER - HANGING ASSEMBLY INSTRUCTION FOR HANGING NIGHTSTAND INSTALLATION