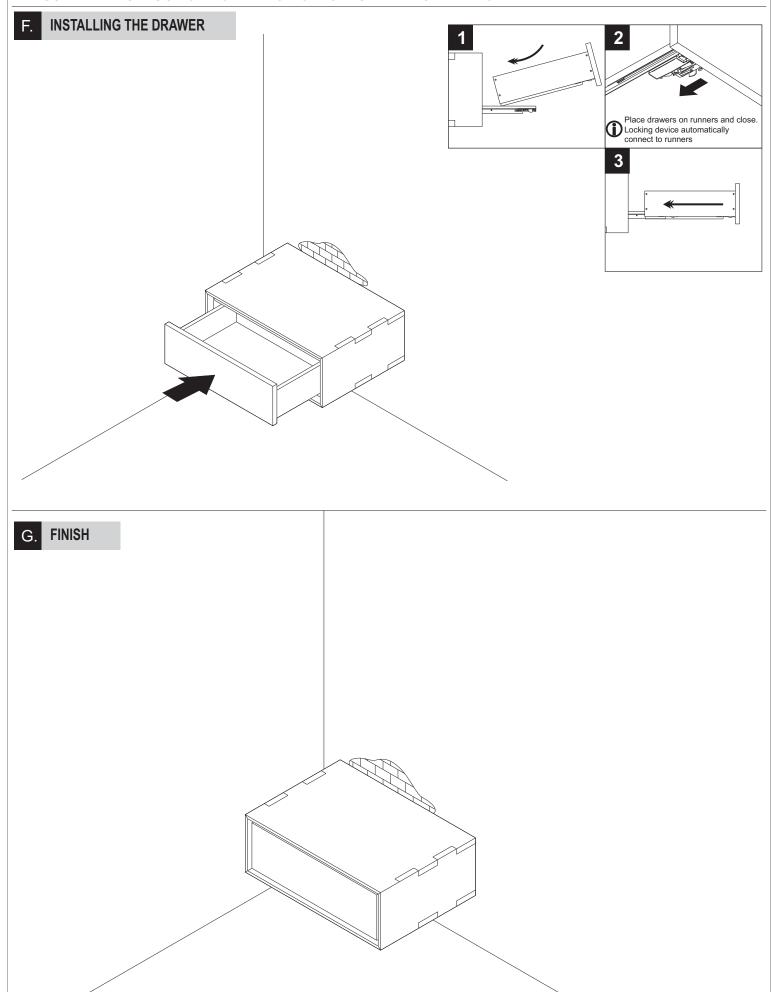

## 51224 OAK NORDIC II NIGHTSTAND - 1 DRAWER - HANGING ASSEMBLY INSTRUCTION FOR HANGING NIGHTSTAND INSTALLATION

# 51224 OAK NORDIC II NIGHTSTAND - 1 DRAWER - HANGING ASSEMBLY INSTRUCTION FOR HANGING NIGHTSTAND INSTALLATION